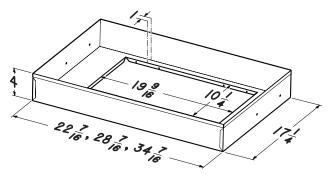

#### Models LB24, LB30 & LB36

The "B" or Box liner is designed to fit into 18" deep wood hood or cabinet bottoms.