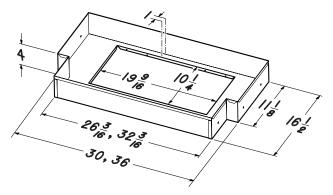

#### Models LT30 & LT36

The "T" or liner is designed to work with wood hoods that are integrated to the adjacent 12" deep cabinets.

BroanI926 West State Street, Hartford, WI 53027I1 888 336-3948Iwww.broan.comNuToneI4820 Red Bank Road, Cincinnati, OH 45227I1 800-543-8687Iwww.nutone.comBroan-CanadaI1140 Tristar Drive Mississauga, Ontario Canada L5T 1H9I1 888-882-7626Iwww.broan.ca