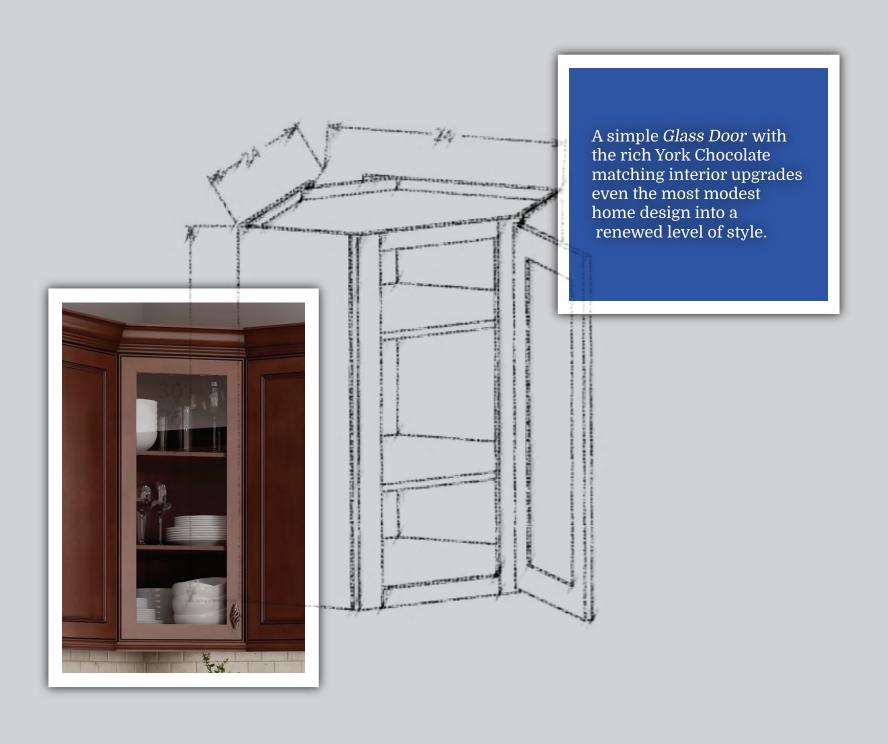

els, and hand glazed details create a luxurious look at an affordable value. This full overlay door style features a medium Saddle stain, a vibrant Cherry stain, as well as an elegant Antique White paint.



Saddle



**Antique White** 



Cherry



#### Charleston Saddle







Charleston Antique White



Charleston Cherry



## York Prime Series

The York series infuses subtle classic details with contemporary designs. Capturing a recessed center panel with a simple beveled frame transitions the full overlay door into any fashion seamlessly. This timeless and practical style is available in the popular Antique White painted door with a dark tan hand glazing or the Chocolate stain with a black hand glazing.



**Antique White** 



Chocolate





# York Antique White



# York Chocolate



#### Shaker Prime Series

The clean style of the Shaker series creates a contemporary vibe for modern designs. Framing the flat recessed panel with sleek lines of the full overlay door creates an affordable chic finish. The Shaker series is available in a pure White paint, a transitional Grey paint or a classic Espresso stain.



Espresso



Grey



White





Shaker Espresso



Shaker Gray







Shaker White

#### Sonoma Professional Series

Without sacrificing attention to design or durability, the Sonoma series meets an economical expectation for residential or commercial designs. Create a modern appearance with the five piece constructed full overlay door in the neutral Spice or bold Mocha stain.



Mocha



**Spice** 



Sonoma Mocha







Sonoma Spice



Georgia Warehouse 1039 No