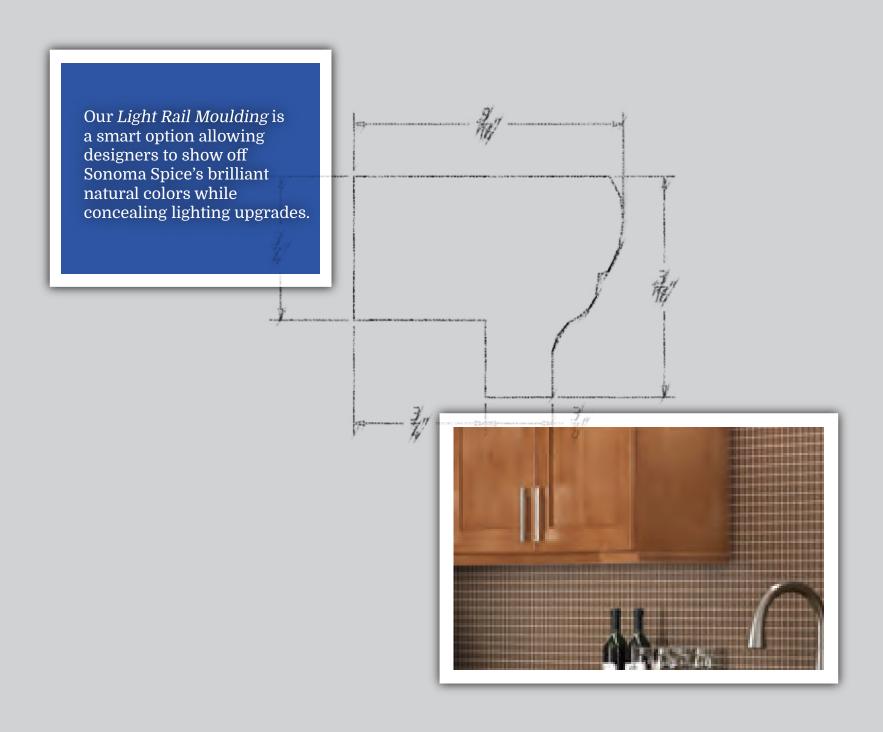

#### Sonoma Professional Series

Without sacrificing attention to design or durability, the Sonoma series meets an economical expectation for residential or commercial designs. Create a modern appearance with the five piece constructed full overlay door in the neutral Spice or bold Mocha stain.

Mocha

**Spice** 

Sonoma Mocha

Sonoma Spice

Georgia Warehouse 1039 Northpoint Parkway Acworth, GA 30102 Nevada Warehouse 1381 Capitol Court, Suite 200 Reno, NV 89502

844-660-9889 info@uscabinetdepot.com