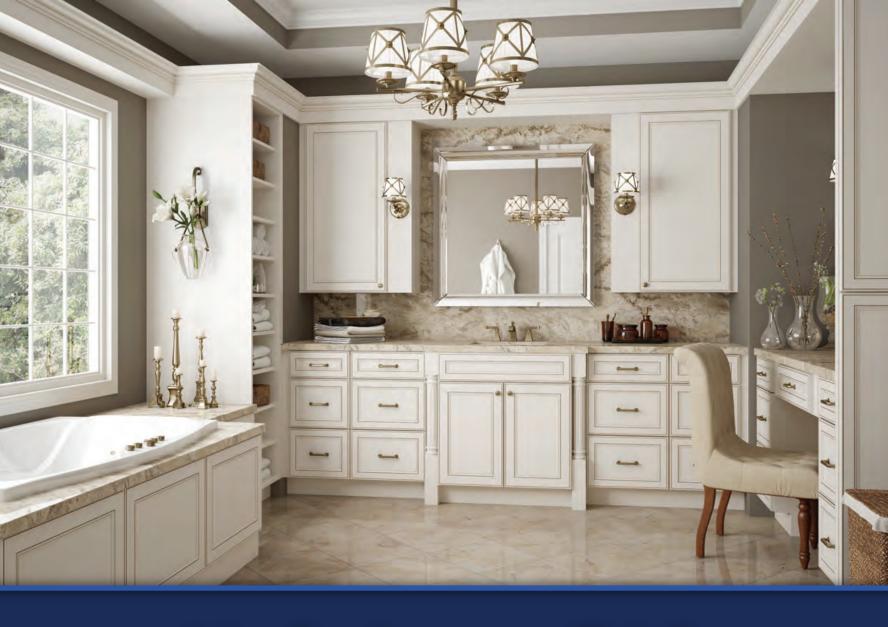

tered door frames, beveled raised center panels, and hand glazed details create a luxurious look at an affordable value. This full overlay door style features a medium Saddle stain, a vibrant Cherry stain, as well as an elegant Antique White paint.



Saddle



**Antique White** 



Cherry



#### Charleston Saddle







Charleston Antique White



Charleston Cherry



## York Prime Series

The York series infuses subtle classic details with contemporary designs. Capturing a recessed center panel with a simple beveled frame transitions the full overlay door into any fashion seamlessly. This timeless and practical style is available in the popular Antique White painted door with a dark tan hand glazing or the Chocolate stain with a black hand glazing.



**Antique White** 



Chocolate





# York Antique White



# York Chocolate



#### Shaker Prime Series

The clean style of the Shaker series creates a contemporary vibe for modern designs. Framing the flat recessed panel with sleek lines of the full overlay door creates an affordable chic finish. The Shaker series is available in a pure White paint, a transitional Grey paint or a classic Espresso stain.



Espresso



Grey



White





Shaker Espresso



Shaker Gray







Shaker White

#### Sonoma Professional Series

Without sacrificing attention to design or durability, the Sonoma series meets an economical expectation for residential or commercial designs. Create a modern appearance with the five piece constructed full overlay door in the neutral Spice or bold Mocha stain.



Mocha



**Spice** 



Sonoma Mocha