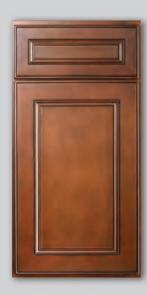

#### Charleston Prime Series

The intricate styling of the Charleston series will bring a sophisticated atmosphere to any space. The traditional mitered door frames, beveled raised center panels, and hand glazed details create a luxurious look at an affordable value. This full overlay door style features a medium Saddle stain, a vibrant Cherry stain, as well as an elegant Antique White paint.

Saddle

**Antique White** 

Cherry

#### Charleston Saddle

Charleston Antique White

Charleston Cherry