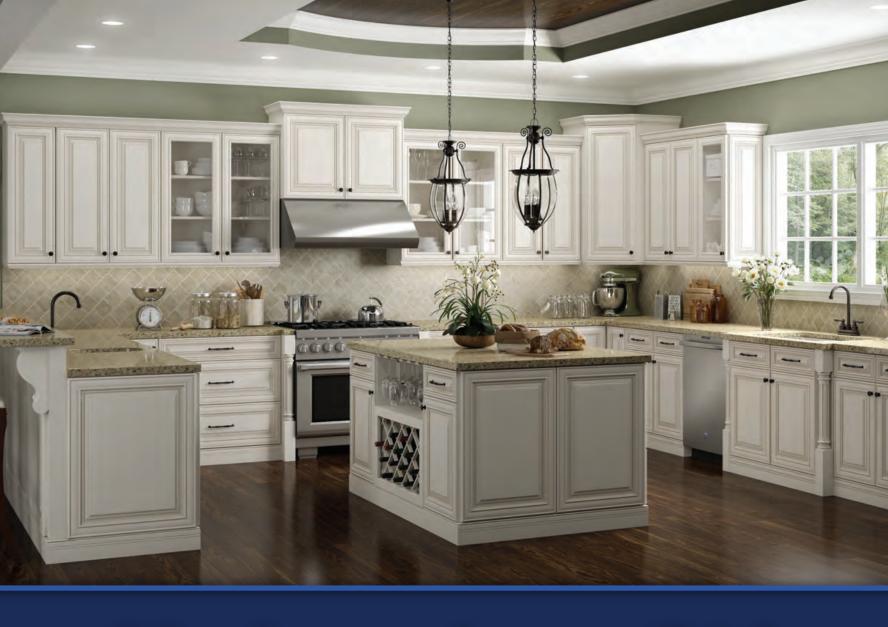

#### Charleston Prime Series

The intricate styling of the Charleston series will bring a sophisticated atmosphere to any space. The traditional mitered door frames, beveled raised center panels, and hand glazed details create a luxurious look at an affordable value. This full overlay door style features a medium Saddle stain, a vibrant Cherry stain, as well as an elegant Antique White paint.

#### Charleston Saddle

Charleston Antique White

Charleston Cherry