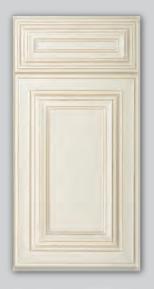

#### Charleston Prime Series

The intricate styling of the Charleston series will bring a sophisticated atmosphere to any space. The traditional mitered door frames, beveled raised center panels, and hand glazed details create a luxurious look at an affordable value. This full overlay door style features a medium Saddle stain, a vibrant Cherry stain, as well as an elegant Antique White paint.

#### Charleston Saddle

Charleston Antique White

Charleston Cherry