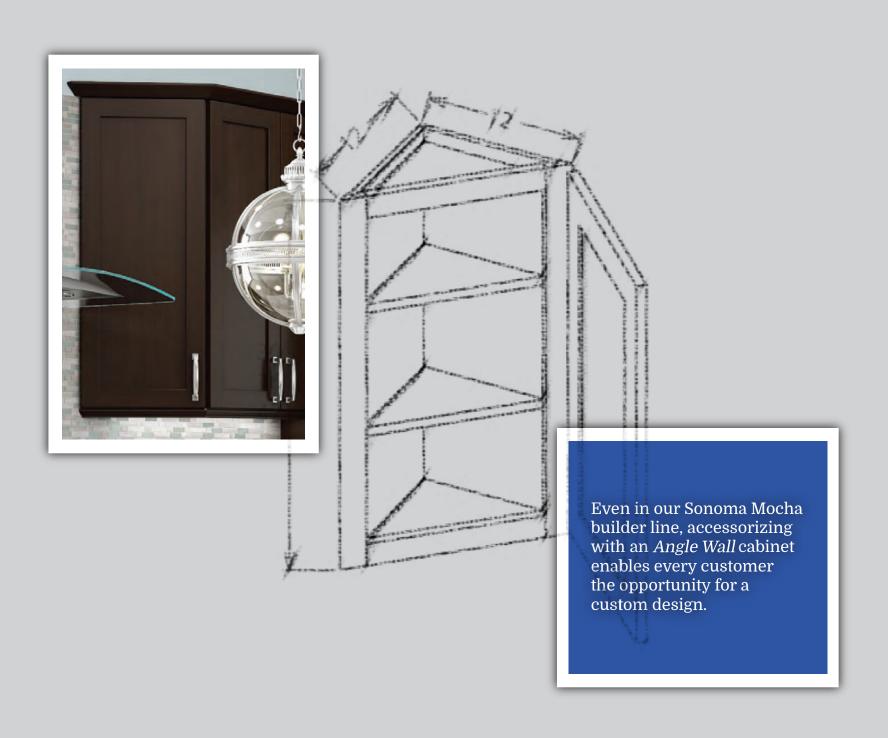

#### Sonoma Professional Series

Without sacrificing attention to design or durability, the Sonoma series meets an economical expectation for residential or commercial designs. Create a modern appearance with the five piece constructed full overlay door in the neutral Spice or bold Mocha stain.

Mocha

**Spice** 

Sonoma Mocha

Sonoma Spice

Georgia Warehouse 1039 Northpoint Parkway Acworth, GA 30102 Nevada Warehouse 1381 Capitol Court, Suite 200 Reno, NV 89502

844-660-9889 info@uscabinetdepot.com