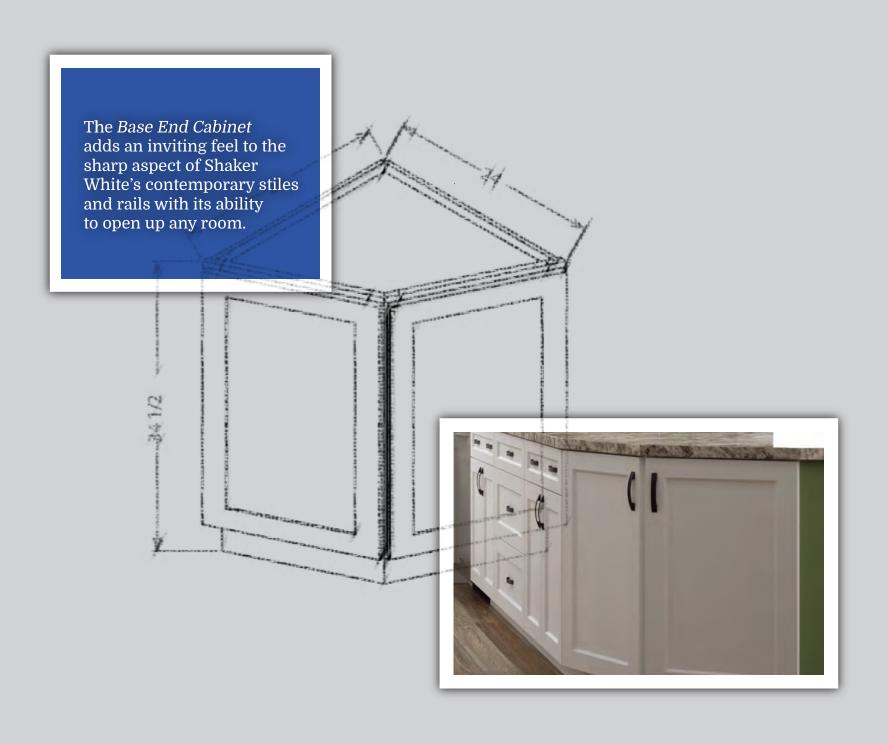

## York Prime Series

The York series infuses subtle classic details with contemporary designs. Capturing a recessed center panel with a simple beveled frame transitions the full overlay door into any fashion seamlessly. This timeless and practical style is available in the popular Antique White painted door with a dark tan hand glazing or the Chocolate stain with a black hand glazing.

**Antique White** 

Chocolate

# York Antique White