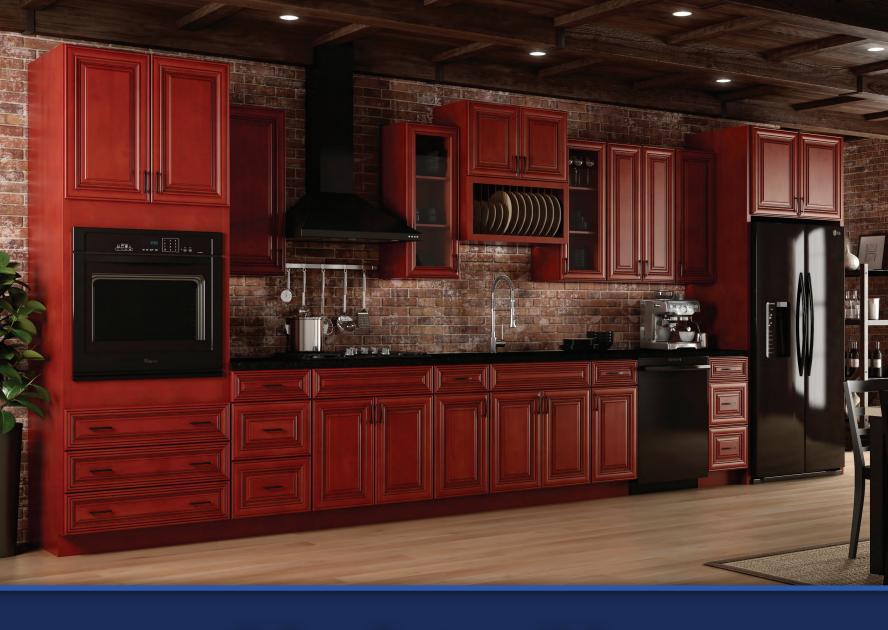

#### Charleston Prime Series

The intricate styling of the Charleston series will bring a sophisticated atmosphere to any space. The traditional mitered door frames, beveled raised center panels, and hand glazed details create a luxurious look at an affordable value. This full overlay door style features a medium Saddle stain, a vibrant Cherry stain, as well as an elegant Antique White paint.

#### Charleston Saddle

Charleston Antique White

Charleston Cherry