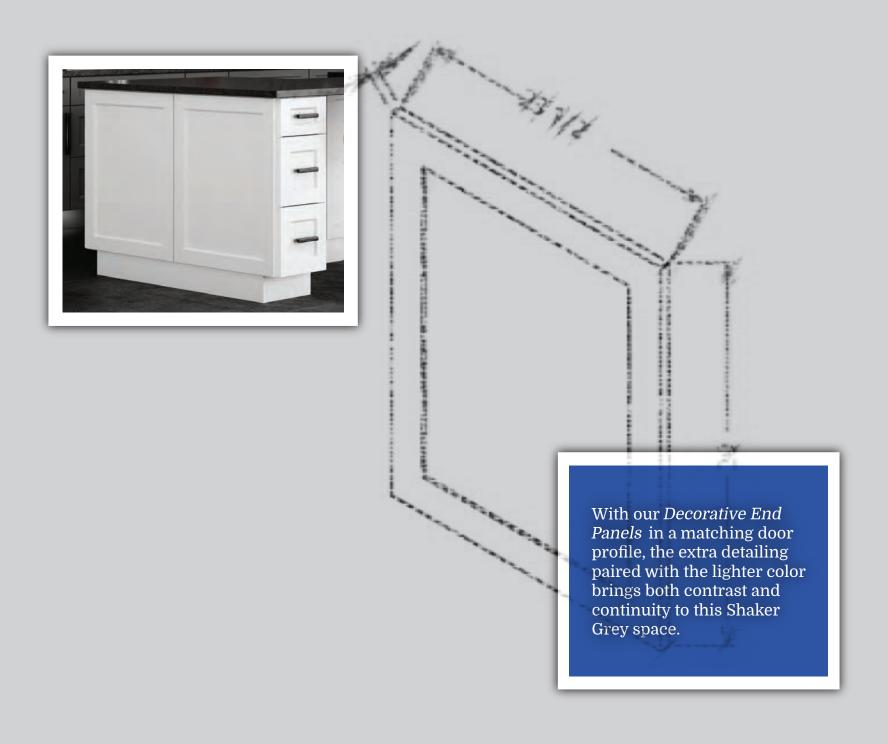

#### Shaker Prime Series

The clean style of the Shaker series creates a contemporary vibe for modern designs. Framing the flat recessed panel with sleek lines of the full overlay door creates an affordable chic finish. The Shaker series is available in a pure White paint, a transitional Grey paint or a classic Espresso stain.

Espresso

Grey

White

Shaker Espresso

Shaker Gray

Shaker White