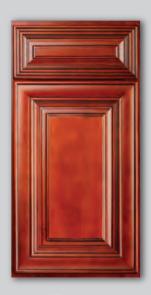

#### Charleston Prime Series

The intricate styling of the Charleston series will bring a sophisticated atmosphere to any space. The traditional mitered door frames, beveled raised center panels, and hand glazed details create a luxurious look at an affordable value. This full overlay door style features a medium Saddle stain, a vibrant Cherry stain, as well as an elegant Antique White paint.

#### Charleston Saddle

Charleston Antique White

Charleston Cherry