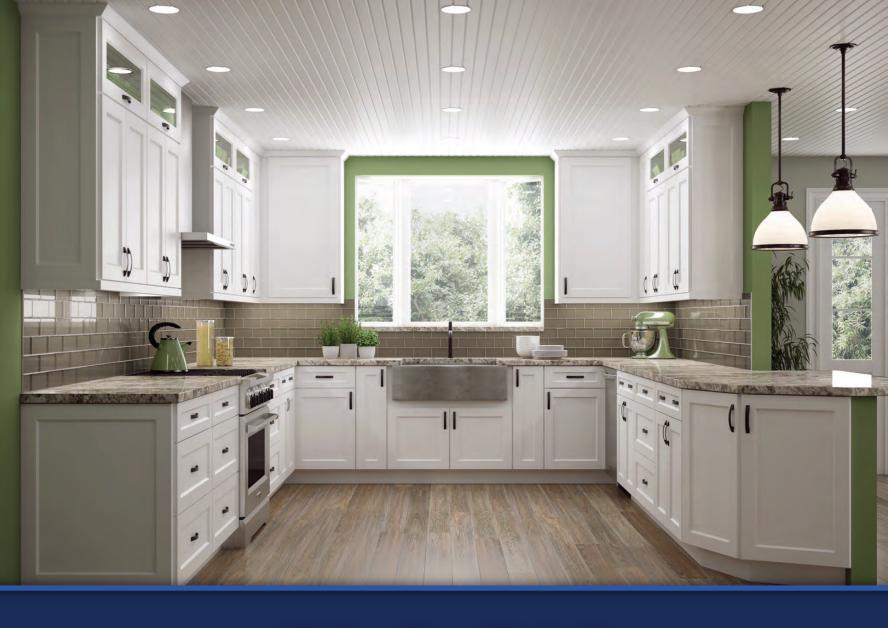

## York Prime Series

The York series infuses subtle classic details with contemporary designs. Capturing a recessed center panel with a simple beveled frame transitions the full overlay door into any fashion seamlessly. This timeless and practical style is available in the popular Antique White painted door with a dark tan hand glazing or the Chocolate stain with a black hand glazing.

**Antique White** 

Chocolate

# York Antique White