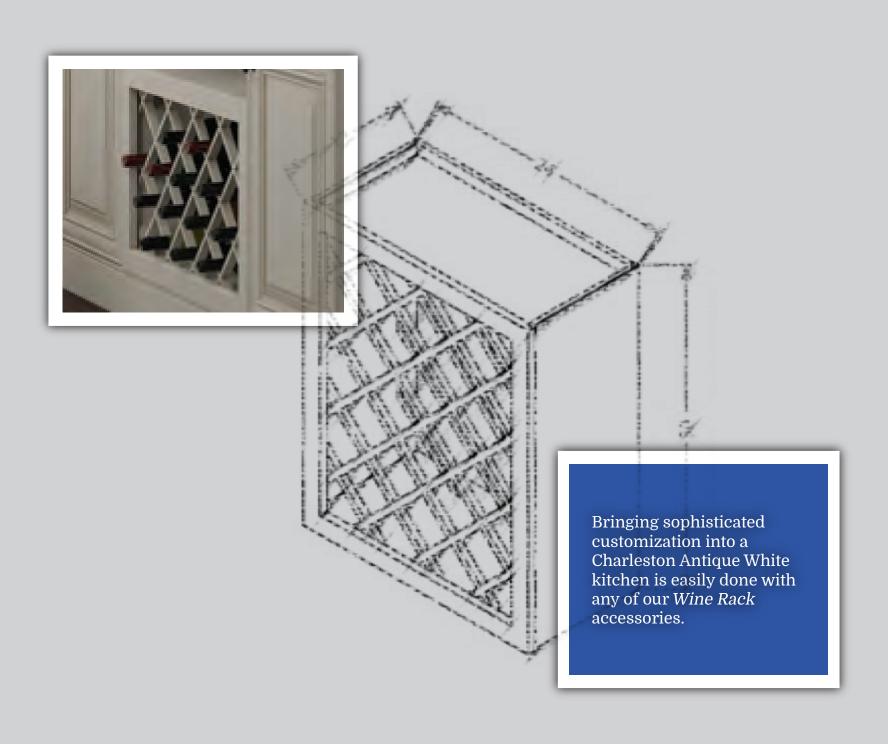

#### Charleston Prime Series

The intricate styling of the Charleston series will bring a sophisticated atmosphere to any space. The traditional mitered door frames, beveled raised center panels, and hand glazed details create a luxurious look at an affordable value. This full overlay door style features a medium Saddle stain, a vibrant Cherry stain, as well as an elegant Antique White paint.

#### Charleston Saddle

Charleston Antique White

Charleston Cherry