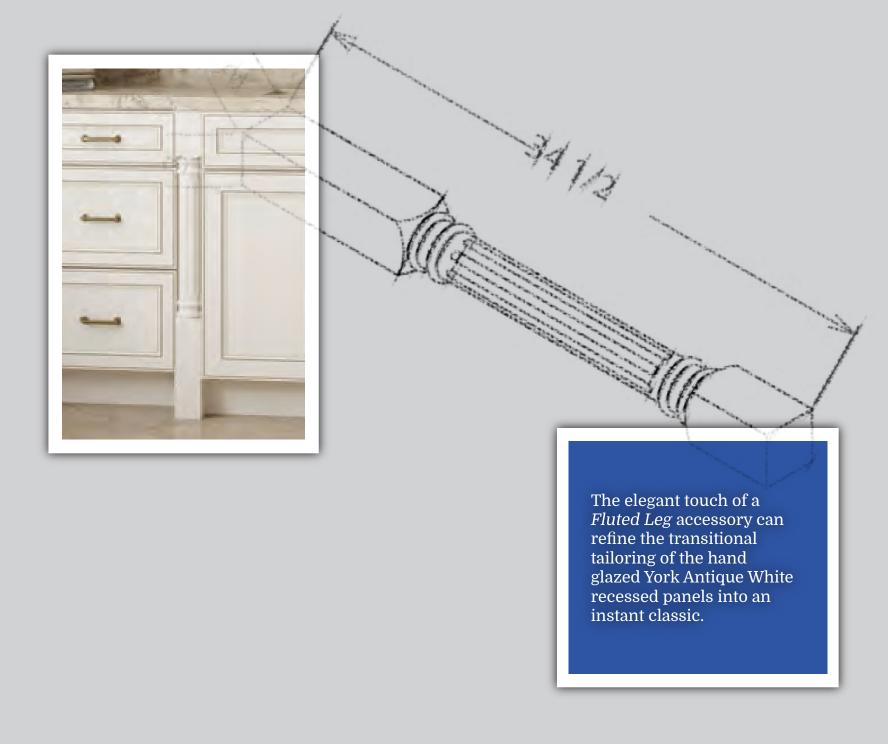

## York Prime Series

The York series infuses subtle classic details with contemporary designs. Capturing a recessed center panel with a simple beveled frame transitions the full overlay door into any fashion seamlessly. This timeless and practical style is available in the popular Antique White painted door with a dark tan hand glazing or the Chocolate stain with a black hand glazing.

**Antique White** 

Chocolate

# York Antique White