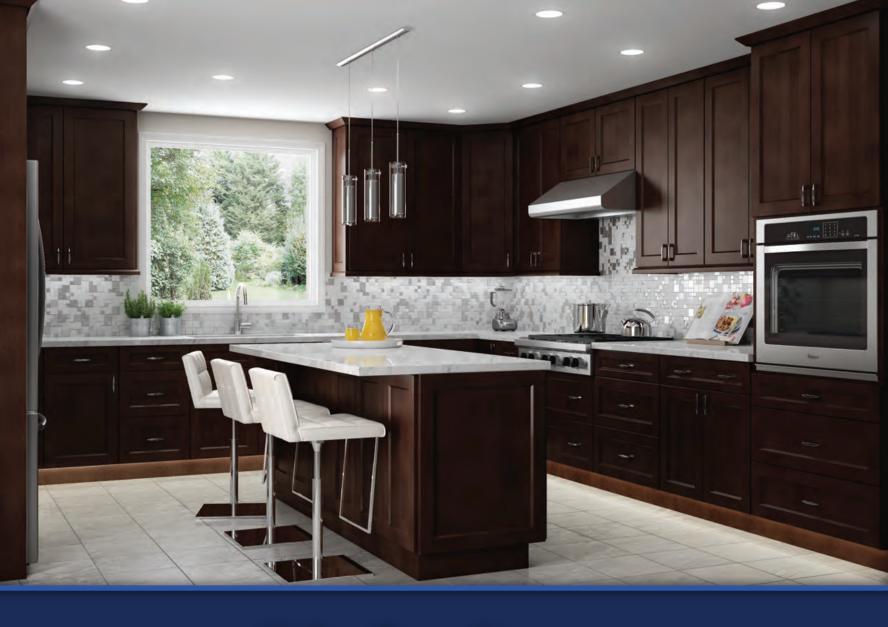

ies infuses subtle classic details with contemporary designs. Capturing a recessed center panel with a simple beveled frame transitions the full overlay door into any fashion seamlessly. This timeless and practical style is available in the popular Antique White painted door with a dark tan hand glazing or the Chocolate stain with a black hand glazing.



**Antique White** 



Chocolate





# York Antique White



# York Chocolate



#### Shaker Prime Series

The clean style of the Shaker series creates a contemporary vibe for modern designs. Framing the flat recessed panel with sleek lines of the full overlay door creates an affordable chic finish. The Shaker series is available in a pure White paint, a transitional Grey paint or a classic Espresso stain.



Espresso



Grey



White





Shaker Espresso



Shaker Gray







Shaker White

#### Sonoma Professional Series

Without sacrificing attention to design or durability, the Sonoma series meets an economical expectation for residential or commercial designs. Create a modern appearance with the five piece constructed full overlay door in the neutral Spice or bold Mocha stain.



Mocha



**Spice** 



Sonoma Mocha







Sonoma Spice



Georgia Warehouse 1039 Northpoint Parkway Acworth, GA 30102 Nevada Warehouse 1381 Capitol Court, Suite 200 Reno, NV 89502

844-660-9889 info@uscabinetdepot.com