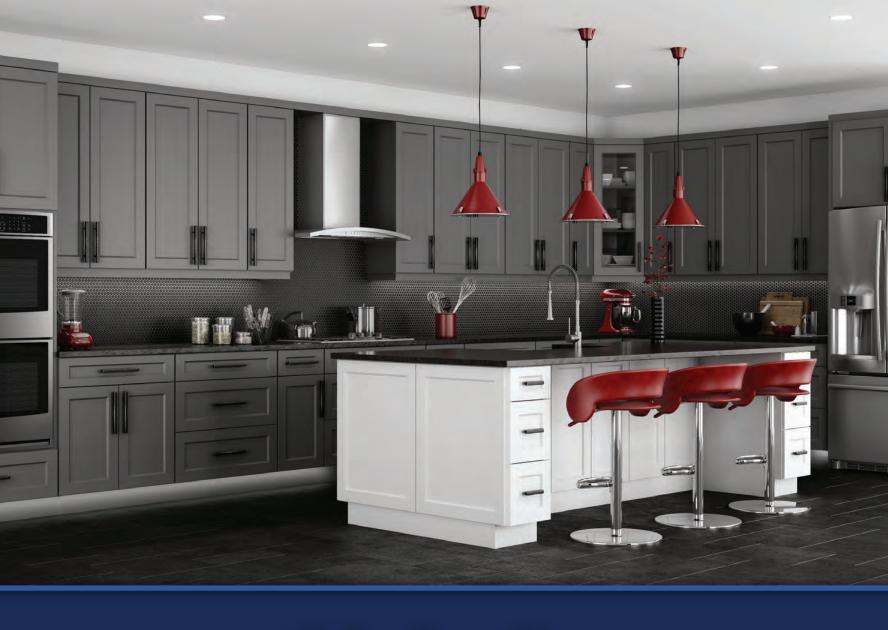

#### Shaker Prime Series

The clean style of the Shaker series creates a contemporary vibe for modern designs. Framing the flat recessed panel with sleek lines of the full overlay door creates an affordable chic finish. The Shaker series is available in a pure White paint, a transitional Grey paint or a classic Espresso stain.

Espresso

Grey

White

Shaker Espresso

Shaker Gray

Shaker White