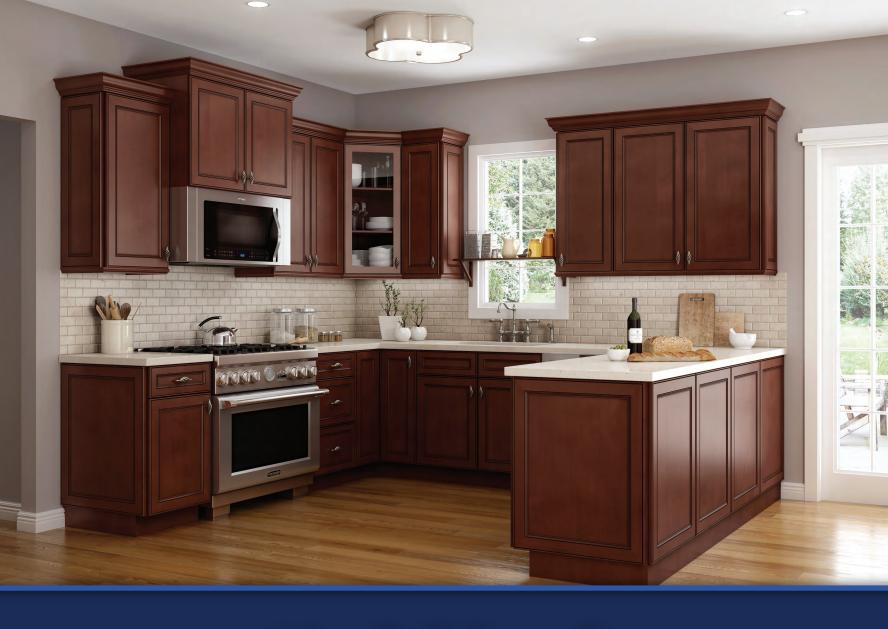

ed raised center panels, and hand glazed details create a luxurious look at an affordable value. This full overlay door style features a medium Saddle stain, a vibrant Cherry stain, as well as an elegant Antique White paint.



Saddle



**Antique White** 



Cherry



#### Charleston Saddle







Charleston Antique White



Charleston Cherry



## York Prime Series

The York series infuses subtle classic details with contemporary designs. Capturing a recessed center panel with a simple beveled frame transitions the full overlay door into any fashion seamlessly. This timeless and practical style is available in the popular Antique White painted door with a dark tan hand glazing or the Chocolate stain with a black hand glazing.



**Antique White** 



Chocolate





# York Antique White



# York Chocolate



#### Shaker Prime Series

The clean style of the Shaker series creates a contemporary vibe for modern designs. Framing the flat recessed panel with sleek lines of the full overlay door creates an affordable chic finish. The Shaker series is available in a pure White paint, a transitional Grey paint or a classic Espresso stain.



Espresso



Grey



White





Shaker Espresso



Shaker Gray







Shaker White

#### Sonoma Professional Series

Without sacrificing attention to design or durability, the Sonoma series meets an economical expectation for residential or commercial designs. Create a modern appearance with the five piece constructed full overlay door in the neutral Spice or bold Mocha stain.



Mocha



**Spice** 



Sonoma Mocha







Sonoma Spice



Georg