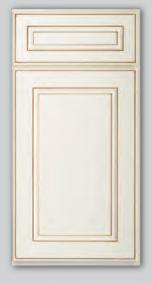

#### Charleston Prime Series

The intricate styling of the Charleston series will bring a sophisticated atmosphere to any space. The traditional mitered door frames, beveled raised center panels, and hand glazed details create a luxurious look at an affordable value. This full overlay door style features a medium Saddle stain, a vibrant Cherry stain, as well as an elegant Antique White paint.

Saddle

**Antique White** 

Cherry

#### Charleston Saddle

Charleston Antique White

Charleston Cherry