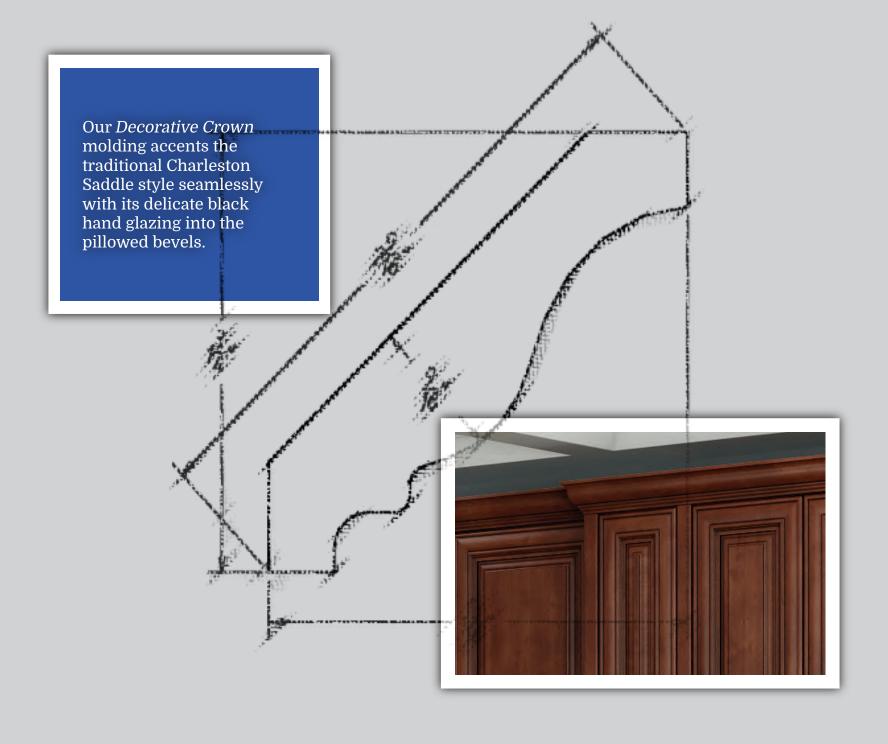

#### Charleston Prime Series

The intricate styling of the Charleston series will bring a sophisticated atmosphere to any space. The traditional mitered door frames, beveled raised center panels, and hand glazed details create a luxurious look at an affordable value. This full overlay door style features a medium Saddle stain, a vibrant Cherry stain, as well as an elegant Antique White paint.

#### Charleston Saddle

Charleston Antique White

Charleston Cherry