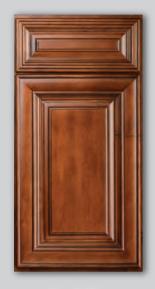

#### Charleston Prime Series

The intricate styling of the Charleston series will bring a sophisticated atmosphere to any space. The traditional mitered door frames, beveled raised center panels, and hand glazed details create a luxurious look at an affordable value. This full overlay door style features a medium Saddle stain, a vibrant Cherry stain, as well as an elegant Antique White paint.

#### Charleston Saddle

Charleston Antique White

Charleston Cherry