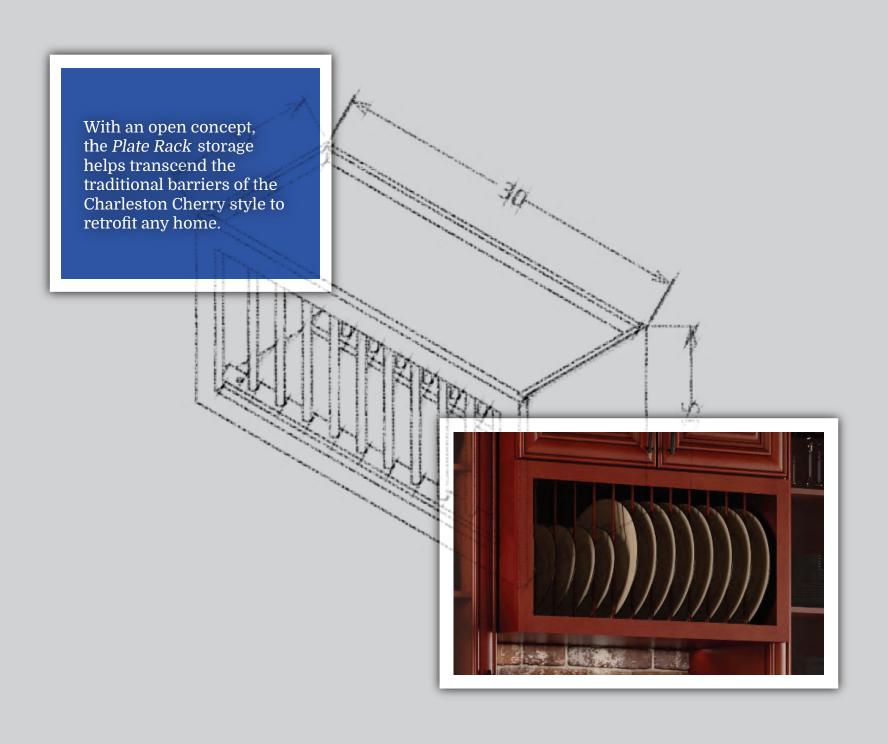

#### Charleston Prime Series

The intricate styling of the Charleston series will bring a sophisticated atmosphere to any space. The traditional mitered door frames, beveled raised center panels, and hand glazed details create a luxurious look at an affordable value. This full overlay door style features a medium Saddle stain, a vibrant Cherry stain, as well as an elegant Antique White paint.

#### Charleston Saddle

Charleston Antique White

Charleston Cherry